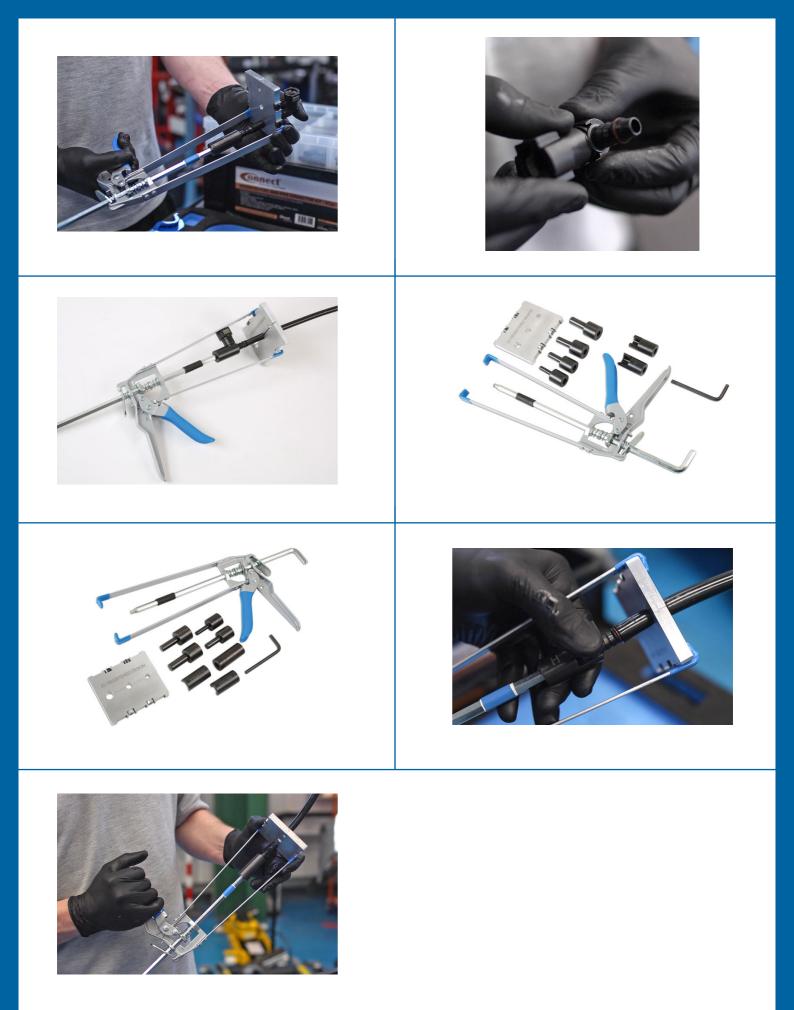

## **Pipe Connector Insertion Tool**

Pipe connector insertion tool for use on hard plastic fuel pipe connectors found in the Connect 37011 Pipe and Connector Kit.

## **Additional Information**

- An innovatively designed hand operated force tool combined with specifically machined adaptors to clamp the relevant fuel pipe and fit the connector in to the pipe.
- Developed to ease the fitting of the hard plastic fuel pipe connectors supplied in Connect pipe and connector kit, Part No. 37011.
- · Applications fuel/air and vacuum pipes fitted with snap type connectors. Suitable for on-vehicle use.
- Hard pipe sizes covered: ID 8mm x OD 10mm, ID 10mm x OD 12mm and ID 6mm x OD 8mm. Always lubricate the connector with
  petroleum jelly or similar to assist assembly.
- EU Registered Design. Made in Sheffield.