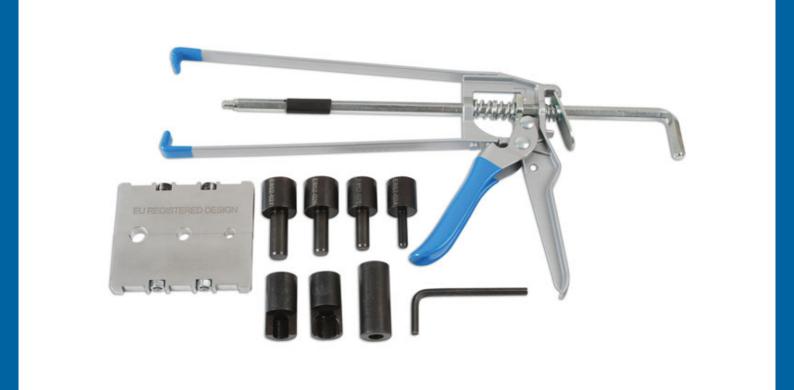

## **Pipe Connector Insertion Tool**

Pipe connector insertion tool for use on hard plastic fuel pipe connectors found in the Connect 37011 Pipe and Connector Kit.

## **Additional Information**

- An innovatively designed hand operated force tool combined with specifically machined adaptors to clamp the relevant fuel pipe and fit the connector in to the pipe.
- Developed to ease the fitting of the hard plastic fuel pipe connectors supplied in Connect pipe and connector kit, Part No. 37011.
- · Applications fuel/air and vacuum pipes fitted with snap type connectors. Suitable for on-vehicle use.
- Hard pipe sizes covered: ID 8mm x OD 10mm, ID 10mm x OD 12mm and ID 6mm x OD 8mm. Always lubricate the connector with
  petroleum jelly or similar to assist assembly.
- EU Registered Design. Made in Sheffield.